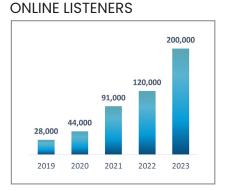

#### Thousand

visits to the devotional pages in the last files accessed 12 months.